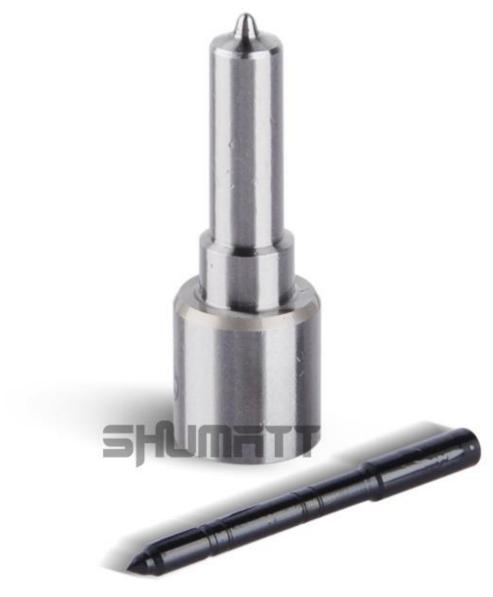

### 1. DLLA138P1533 Injector Nozzle Introduction

### 1.1. DLLA138P1533 Injector Nozzle's Basic Information

| Title Title | Common Rail Injector Nozzle DLLA138P1533 China<br>made new | Brand                 |
|-------------|------------------------------------------------------------|-----------------------|
| SKU1        | G1L1LA138P1533                                             | China made<br>neutral |
| SKU2        | G1HX16A138P1533                                            | Shumatt               |
| SKU3        | G1Z17LA138P1533                                            | LIWEI                 |
| SKU4        | G4X9LA138P1533                                             | XINGMA                |
| SKU5        | G1X9LA138P1533                                             | XINGMA                |

1.2. DLLA138P1533 Injector Nozzle's Common Written Part Number

| Injector Nozzle Order Number | Injector Nozzle Engraved Number |          |      |            |      |
|------------------------------|---------------------------------|----------|------|------------|------|
| 0433171945                   | - Marier                        | DLLA138P | 1533 | - 100 PAGE | n 15 |