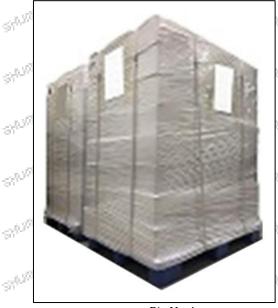

**Pallet Shipping:** Use fumigation free and recycling trays that meet export requirements, and use white wrapping protective film to wrap and bind with cable ties for the outside, such as picture No. 4, Also, the products can be packaged according to customers' requirements.

Pic No.2

Domestic express packaging:

Wrapped by Transparent tape

Pic No.3

International express packaging:

Wrapped with yellow tape after wrapping black protective film

Pic No.4

**Pallet Shipping:** Use pallet that meet export requirements, and use white wrapping protective film to wrap and bind with cable ties