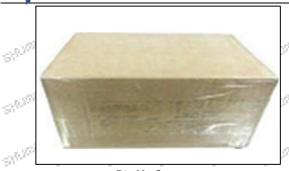

### 3.7. DLLA138P1533 Injector Nozzle's Packing

**Domestic express packaging:** Usually wrapped in waterproof scotch tape, such as picture No.2.

**International express packaging:** Wrapped with waterproof yellow tape After wrapping the black protective film, such as picture No. 3.

Pic No.2

Domestic express packaging:

Wrapped by Transparent tape

Pic No.3

International express packaging:

Wrapped with yellow tape after wrapping black protective film

Pic No.4

**Pallet Shipping:** Use pallet that meet export requirements, and use white wrapping protective film to wrap and bind with cable ties