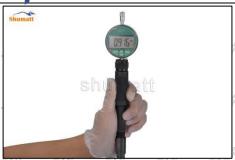

Use a measuring tool to measure whether the stroke of the nozzle needle valve is within the range (15-45um) specified in the injector maintenance manual. If not, adjust the stroke of the nozzle to adjust the gasket.

Mob/Whatsapp: +86 13410541523 Tel: +8675523215133

Email: ruby@shumatt.com Website: www.shumatt.com

If the value is greater than normal, thicken the gasket for oil-nozzle needle valve lift adjustment; if the value is less than normal, reduce the gasket for oil-nozzle needle valve lift adjustment.