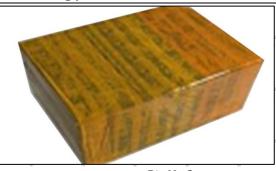

### 3.7. DLLA138P1533 Injector Nozzle's Packing

**Domestic express packaging:** Usually wrapped in waterproof scotch tape, such as picture No.2.

**International express packaging:** Wrapped with waterproof yellow tape After wrapping the black protective film, such as picture No. 3.

Pic No.2

Domestic express packaging:

Wrapped by Transparent tape

Pic No.3

International express packaging:

Wrapped with yellow tape after wrapping black protective film

Pic No.4

**Pallet Shipping:** Use pallet that meet export requirements, and use white wrapping protective film to wrap and bind with cable ties