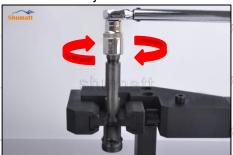

### 2.4. DLLA138P1533 Injector Nozzle's Installation

(1) Tightening torque of injector nozzle

The torque lever and tightening moment specified in the injector maintenance manual must be installed when the injector nozzle is installed. (50Nm)

The tightening torque of the nozzle cap must be installed in accordance with the tightening torque specified in the injector maintenance manual specified in the injector manual specified in the injector maintenance manual specified in the injector maintenance manual specified in the injector maintenance manual specified in the injector manual spe