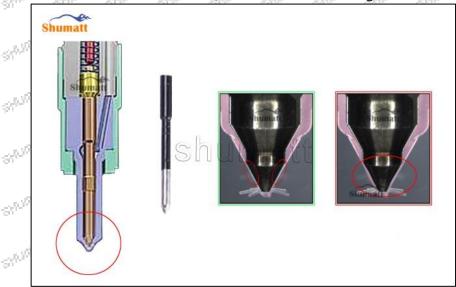

### 2.2. DLLA138P1533 Injector Nozzle Inspection.

(1) Check whether there is deformation, cracking, thread damage, quenching, leakage and rust in the guide sleeve, spring, gasket and tight cap of the nozzle. The tight cap of the nozzle must be replaced after being disassembled for more than 5 times, as shown in the following.

- (2) Replace the tight cap of the nozzle and the copper gasket of the injector nozzle
- (3) Check whether the gap between the nozzle needle and the nozzle shell is within the standard range and whether it reaches the standard for use
- All parts should be examined for wear under a microscope at least 20 times larger
- Nozzle tight cap deformation, cracking, thread damage, quenching, leakage, will lead to black smoke vehicle cap, fuel injector damage.
- Injector opening pressure greater than or less than the specified range may cause injector damage.
- A Failure to replace wearing parts in time during maintenance may lead to fuel injector damage.