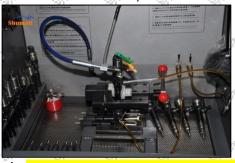

2.6. DLLA138P1533 Injector Nozzle List of Tools Used During Measurement and Installation

| Image                         | shuhet                           |                                      | shumatt                          |
|-------------------------------|----------------------------------|--------------------------------------|----------------------------------|
| SKU                           | CRT084                           | CRT220                               | CRT079                           |
| SPANISTY ST                   | Torque wrench: 19-110nm 1/2      | Fuel injector stroke measuring tool: | White Hillians Billians His      |
| Description                   | It is used to control tightening | is used to measure buffer            | Micrometer: is used to           |
| Description                   | force and angle during           | stroke of fuel injector,             | measure gasket thickness         |
| 51 <sup>10,11</sup>           | installation                     | armature stroke and                  | the street of the street         |
|                               |                                  | remaining air gap                    |                                  |
| summily                       |                                  |                                      | Wallet Albania, Albania, Albania |
| Image<br>Sh <sup>arking</sup> |                                  |                                      | MATERIAL SHADOWLA                |
| SKU                           | 3 3 3 3                          | CRT281                               |                                  |
| -13 M                         |                                  | Common rail injector test            | AND THE SHAPE SHAPE SHE          |
| Su., (Su                      | Ultrasonic cleaning machine:     | bench:                               | n" 190" 194" 194"                |
| Description                   | is used for cleaning fuel        | check the injector working           |                                  |
|                               | injector and parts               | condition                            |                                  |